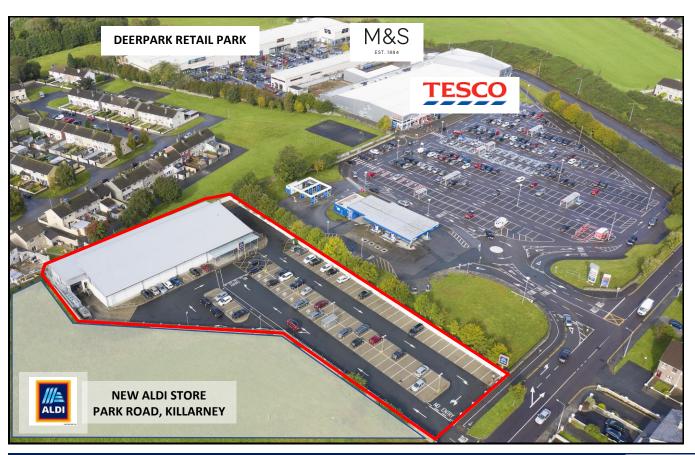

### **KEY BENEFITS:**

- Floor Area: 1,345 sq. m./14,477 sq. ft.
- Site Area: 0.58 Ha. (1.4 Acres).
- Approx. 102 car parking spaces.
- Prime Retail Location in Killarney.
- Adjoins New Aldi Store, Tesco, & Deerpark Retail Park (including M&S, Dealz, Boots, Argos, Costa).
- Zoned: Objective M4 "Built Up Area".
- Building in very good condition.
- Fully Fitted Building Former Discount Foodstore.

## Location:

- Excellent location just off Park Road, one of the main arterial routes into Killarney Town Centre.
- Leading Urban/Tourist Centre providing major retail and tourist function in Kerry.
- Noteable nearby occupiers include Tesco, Deerpark Retail Park (M&S, Dealz), Hotel Killarney, Omniplex Killarney and Killarney Outlet Centre.

#### **Property:**

- Modern Detached Retail Building with Surface Car Park.
- Property fitted out as a Supermarket providing open plan retail space, with ancillary staff area, stores/delivery area with a dock leveller.
- Property generally in very good condition.