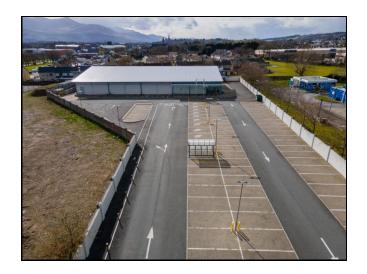

### **KEY BENEFITS:**

- Floor Area: 1,345 sq. m./14,477 sq. ft.
- Site Area: 0.58 Ha. (1.4 Acres).
- Approx. 102 car parking spaces.
- Prime Retail Location in Killarney.
- Adjoins New Aldi Store, Tesco, & Deerpark Retail Park (including M&S, Dealz, Boots, Argos, Costa).
- Zoned: Objective M4 "Built Up Area".
- Building in very good condition.
- Fully Fitted Building Former Discount Foodstore.

#### **Property:**

- Modern Detached Retail Building with Surface Car Park.
- Property fitted out as a Supermarket providing open plan retail space, with ancillary staff area, stores/delivery area with a dock leveller.
- Property generally in very good condition.

#### **Accommodation Schedule:**

| Gross Floor Area | Sq. M. | Sq. Ft. |
|------------------|--------|---------|
| Retail Unit      | 1,345  | 14,477  |

Car Park: Approx. 102 spaces.