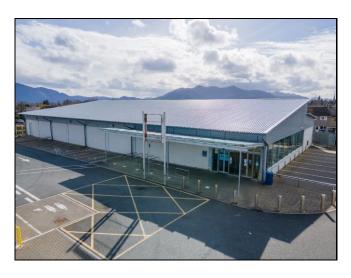

#### **Property:**

- Modern Detached Retail Building with Surface Car Park.
- Property fitted out as a Supermarket providing open plan retail space, with ancillary staff area, stores/delivery area with a dock leveller.
- Property generally in very good condition.