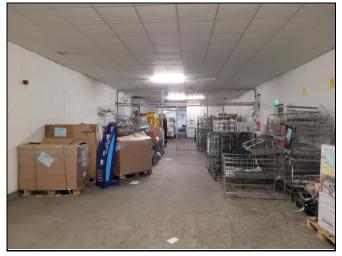

#### **Property:**

- Modern Detached Retail Building with Surface Car Park.
- Property fitted out as a Supermarket providing open plan retail space, with ancillary staff area, stores/delivery area with a dock leveller.
- Property generally in very good condition.