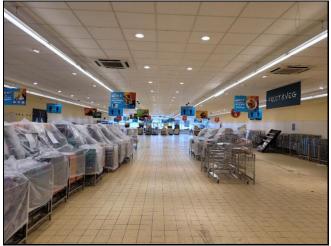

#### **Property:**

- Modern Detached Retail Building with Surface Car Park.
- Property fitted out as a Supermarket providing open plan retail space, with ancillary staff area, stores/delivery area with a dock leveller.
- Property generally in very good condition.