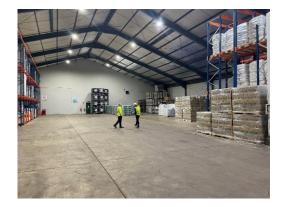

#### Property

- Former food production facility providing factory building, two storey office block, laboratory and rear storage warehouse.
- Total Site Area: 4 ha. / 9.9 acres (to include c. 3.8 undeveloped lands).
- The factory is laid out as production/packaging areas, chilled storage areas, staff facilities, and significant plant rooms and silos etc., mainly located on either side of the factory building.
- The two storey office block mainly provides partition office space including boardroom with front surface car park.
- Single storey purpose built laboratory building.
- The warehouse, accessed via a covered canopy from the factory, provides open plan storage space with part chilled area (eaves height at 6 metres).
- On-site waste water treatment plant.
- The property has a power capacity of 650 kva.

Accommodation: (Gross External Area)

| Description                         | sq.m. | sq.ft  |
|-------------------------------------|-------|--------|
| Factory Complex                     | 3,552 | 38,233 |
| (includes Cold Stores – 626 sq. m.) |       |        |
| Office Block                        | 410   | 4,413  |
| Laboratory                          | 226   | 2,433  |
| WB Control Room                     | 17    | 183    |
| Boiler House/Maintenance            | 616   | 6,631  |
| Warehouse                           | 1,270 | 13,670 |
| Total                               | 6,091 | 65,563 |