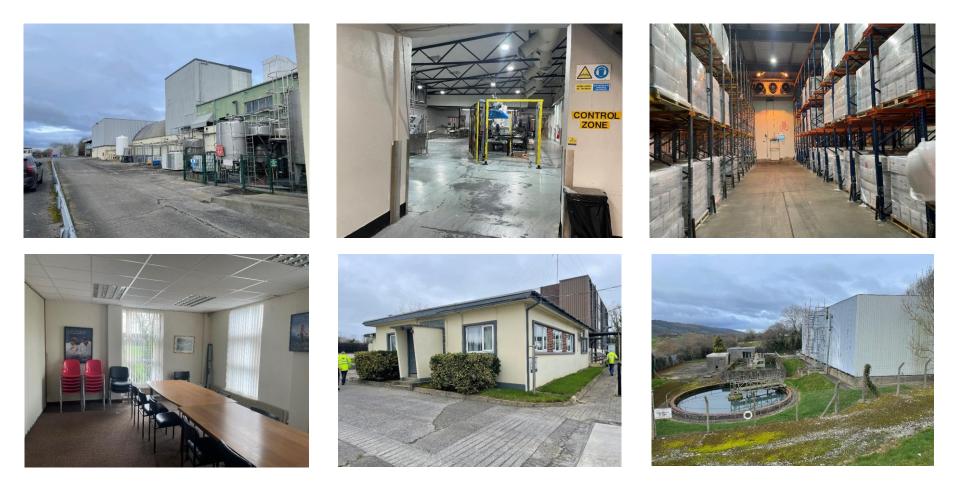

#### Property

- Former food production facility providing factory building, two storey office block, laboratory and rear storage warehouse.
- Total Site Area: 4 ha. / 9.9 acres (to include c. 3.8 undeveloped lands).
- The factory is laid out as production/packaging areas, chilled storage areas, staff facilities, and significant plant rooms and silos etc., mainly located on either side of the factory building.
- The two storey office block mainly provides partition office space including boardroom with front surface car park.
- Single storey purpose built laboratory building.
- The warehouse, accessed via a covered canopy from the factory, provides open plan storage space with part chilled area (eaves height at 6 metres).
- On-site waste water treatment plant.
- The property has a power capacity of 650 kva.

Accommodation: (Gross External Area)

| Description                         | sq.m. | sq.ft  |
|-------------------------------------|-------|--------|
| Factory Complex                     | 3,552 | 38,233 |
| (includes Cold Stores – 626 sq. m.) |       |        |
| Office Block                        | 410   | 4,413  |
| Laboratory                          | 226   | 2,433  |
| WB Control Room                     | 17    | 183    |
| Boiler House/Maintenance            | 616   | 6,631  |
| Warehouse                           | 1,270 | 13,670 |
| Total                               | 6,091 | 65,563 |