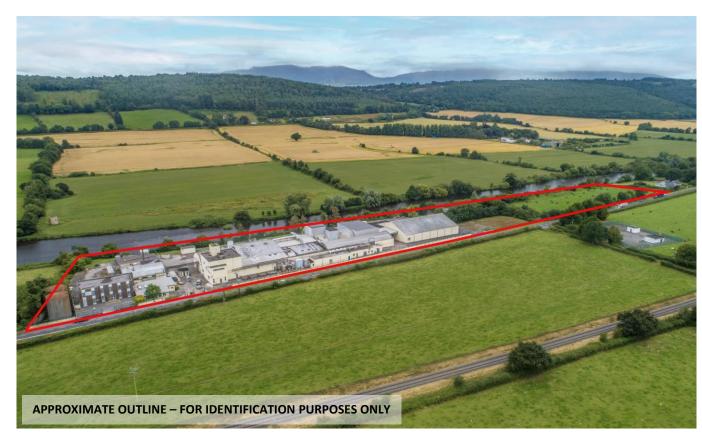

### **KEY BENEFITS:**

- Former Food Production Facility.
- 6,091 sq. m./65,563 sq. ft.
- 4 Ha. (9.9 Acres) to include 3.8 Acres of Potential Expansion Lands.
- Linear Site adjoining the River Suir.
- Fronts the N24 Clonmel Road.
- Carrick-on-Suir: 2 km.
- Includes Factory, Offices & Warehouse.
- On-Site Waste Water Treatment Plant.
- Sale includes certain Plant & Machinery.
- Suitable for alternative Industrial / Storage Uses (stp).

#### Location

- 2 km west of Carrick-on-Suir, on the south side of the N24 Clonmel Road, a main national primary route linking Waterford to Limerick City.
- The facility occupies a linear site between the N24 and the Suir River.
- Carrick-on-Suir is located in the south eastern corner of Tipperary, approx.
  21 km east of Clonmel and 27 km north west of Waterford. Carrick-on-Suir, with a population of 5,771 (Census 2016), is the 4<sup>th</sup> largest settlement in the county, classified as a District Town in the County Development Plan.
- MSD Ballydine (medicines manufacturing and R&D) is located approx. 4 km to the west of the property.
- Eircode: E32 XH66