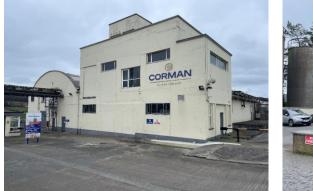

#### Property

- Former food production facility providing factory building, two storey office block, laboratory and rear storage warehouse.
- Total Site Area: 4 ha. / 9.9 acres (to include c. 3.8 undeveloped lands).
- The factory is laid out as production/packaging areas, chilled storage areas, staff facilities, and significant plant rooms and silos etc., mainly located on either side of the factory building.
- The two storey office block mainly provides partition office space including boardroom with front surface car park.
- Single storey purpose built laboratory building.
- The warehouse, accessed via a covered canopy from the factory, provides open plan storage space with part chilled area (eaves height at 6 metres).
- On-site waste water treatment plant.
- The property has a power capacity of 650 kva.