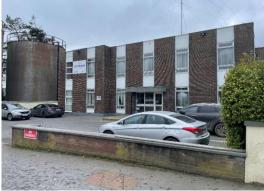

# **MANUFACTURING FACILITY**

# FORMER CORMAN MILOKO IRELAND DEERPARK, CARRICK-ON-SUIR, CO. TIPPERARY

### **KEY BENEFITS:**

- Former Food Production Facility.
- 6,091 sq. m./65,563 sq. ft.
- 4 Ha. (9.9 Acres) to include 3.8 Acres of Potential Expansion Lands.
- Linear Site adjoining the River Suir.
- Fronts the N24 Clonmel Road.
- Carrick-on-Suir: 2 km.
- Includes Factory, Offices & Warehouse.
- On-Site Waste Water Treatment Plant.
- Sale includes certain Plant & Machinery.
- Suitable for alternative Industrial / Storage Uses (stp).

#### Property

- Former food production facility providing factory building, two storey office block, laboratory and rear storage warehouse.
- Total Site Area: 4 ha. / 9.9 acres (to include c. 3.8 undeveloped lands).
- The factory is laid out as production/packaging areas, chilled storage areas, staff facilities, and significant plant rooms and silos etc., mainly located on either side of the factory building.
- The two storey office block mainly provides partition office space including boardroom with front surface car park.
- Single storey purpose built laboratory building.
- The warehouse, accessed via a covered canopy from the factory, provides open plan storage space with part chilled area (eaves height at 6 metres).
- On-site waste water treatment plant.
- The property has a power capacity of 650 kva.