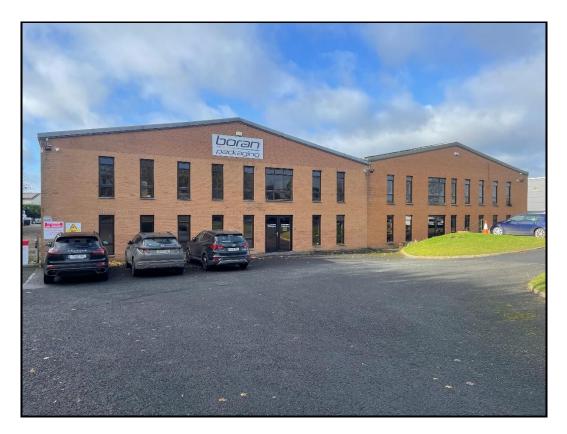

# JOHNSTOWN, NAAS, CO. KILDARE

# HIGHLY ACCESSIBLE LOCATION OFF THE M7 MOTORWAY CLOSE TO NAAS

GROUND FLOOR – 1,802 SQ. FT. FIRST FLOOR – 2,363 SQ. FT.

#### Location:

- Located on the edge of Johnstown Village, a commuter village located just off the N7 Motorway approx. 2 km northeast of Naas.
- Highly accessible to Naas, M50 Motorway and the various Business Parks on the N7.
- All village facilities within walking distance.

#### **Property:**

- Two storey office block providing modern fully fitted office accommodation (387 sq. m.).
- Mainly providing partition office space with canteen and toilet facilities on 1<sup>st</sup> floor.
- Fitted out to a good specification, ready for immediate occupation.
- Large surface car park to the front of the building.
- Located to the front of warehouse accommodation (excluded).