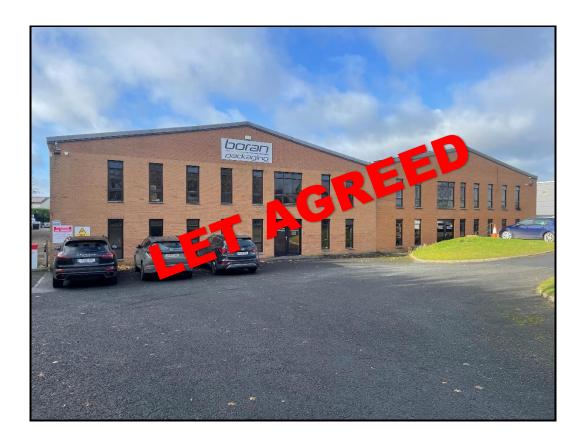

## **LET AGREED**

## JOHNSTOWN, NAAS, CO. KILDARE

HIGHLY ACCESSIBLE LOCATION OFF THE M7
MOTORWAY CLOSE TO NAAS

FLEXIBLE FLOOR SPACE AVAILABLE APPROX. 1,250 SQ. FT.

**EXCELLENT CAR PARKING PROVISION** 

FULLY FITTED OFFICE SPACE
AVAILABLE ON FLEXIBLE LEASE TERMS

#### Location:

- Located on the edge of Johnstown Village, a commuter village located just off the N7 Motorway approx. 2 km northeast of Naas.
- Highly accessible to Naas, M50 Motorway and the various Business Parks on the N7.
- All village facilities within walking distance.

## **Property:**

- Own door office space mainly providing modern first floor fully fitted office accommodation.
- Flexible workspace which mainly provides a reception area on the ground floor & partition office space on the 1<sup>st</sup> floor.
- Fitted out to a good specification, ready for immediate occupation.
- Large surface car park to the front of the building.
- Part of a mixed-use building.