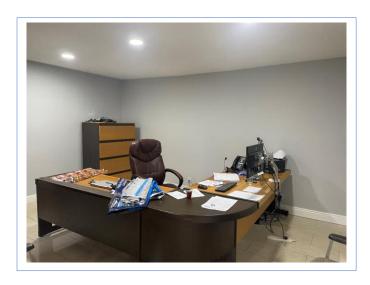

## **Property:**

- Own door office space mainly providing modern first floor fully fitted office accommodation.
- Flexible workspace which mainly provides a reception area on the ground floor & partition office space on the 1<sup>st</sup> floor.
- Fitted out to a good specification, ready for immediate occupation.
- Large surface car park to the front of the building.
- Part of a mixed-use building.

## **Accommodation Schedule:**

| Floor | Sq. M. | Sq. Ft. |
|-------|--------|---------|
| First | 115.65 | 1,245   |

• A variety of floor areas can be provided.