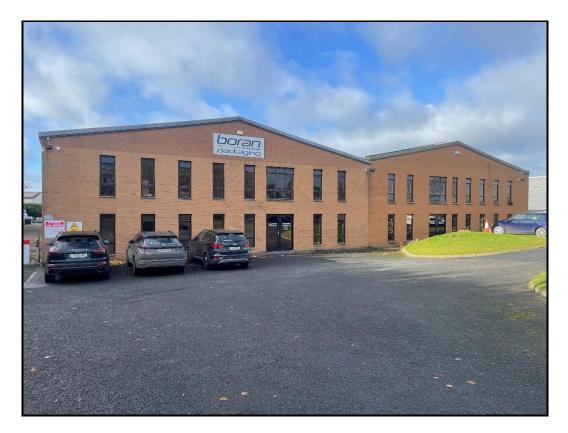

# JOHNSTOWN, NAAS, CO. KILDARE

#### Location:

- Located on the edge of Johnstown Village, a commuter village located just off the N7 Motorway approx. 2 km northeast of Naas.
- Highly accessible to Naas, M50 Motorway and the various Business Parks on the N7.
- All village facilities within walking distance.

#### **Property:**

- Own door office space mainly providing modern first floor fully fitted office accommodation.
- Flexible workspace which mainly provides a reception area on the ground floor & partition office space on the 1<sup>st</sup> floor.
- Fitted out to a good specification, ready for immediate occupation.
- Large surface car park to the front of the building.
- Part of a mixed-use building.