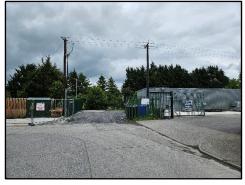

### **Property**

The property comprises a part concrete/part hardcore surfaced yard of 0.43 Ha (1.06 acres) with a detached workshop (165.5 sq.m.) on site benefitting from three phase power together with a small office and toilets to the front of the site. Linear site ideal for a number of uses (STP). The site is level and bounded by the Morell River on the east, by Industrial Premises (Redman Fisher Ltd.) to the west and residential to the southwest.