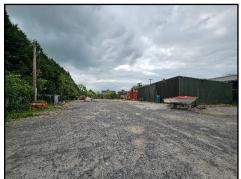

### **Property**

The property comprises a part concrete/part hardcore surfaced yard of 0.43 Ha (1.06 acres) with a detached workshop (165.5 sq.m.) on site benefitting from three phase power together with a small office and toilets to the front of the site. Linear site ideal for a number of uses (STP). The site is level and bounded by the Morell River on the east, by Industrial Premises (Redman Fisher Ltd.) to the west and residential to the southwest.