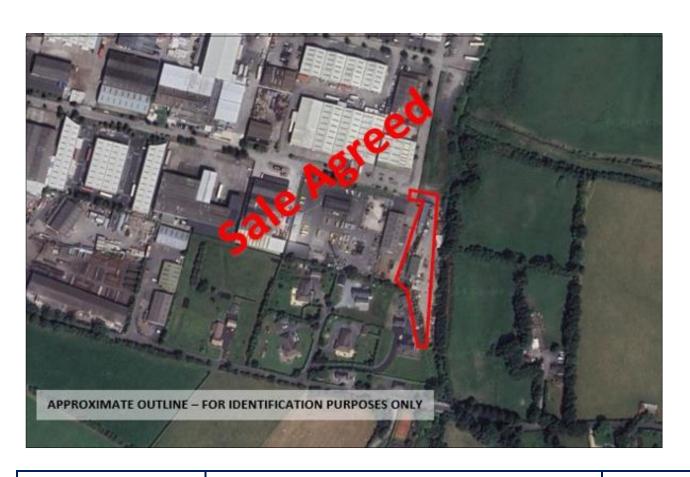

#### Location

Situated on the eastern side of the Naas Road in a mature and popular industrial location. Naas Industrial Estate is an ideal location for a wide variety of end users given its close proximity to the N7/Junction 9, only approx. 1.5km away and approx. 3.3km from northeast of Naas town centre. The location enables easy access to the M50 Motorway (approx. 22km), which provides direct access to Dublin City Centre (approx. 32.2km), Dublin Airport (approx. 42.4km), Dublin Port Tunnel (approx. 43.6km) and all main aerial routes to and from Dublin city. Occupiers in the locality include Amalgamated Hardware PLC, Boston Access, Character Print Solutions, ESB Networks, Height Platforms Ltd., Irish Dog Foods Ltd. (Multiple Facilities), Summit Hydraulics, amongst others.

### **Property**

The property comprises a part concrete/part hardcore surfaced yard of 0.43 Ha (1.06 acres) with a detached workshop (165.5 sq.m.) on site benefitting from three phase power together with a small office and toilets to the front of the site. Linear site ideal for a number of uses (STP). The site is level and bounded by the Morell River on the east, by Industrial Premises (Redman Fisher Ltd.) to the west and residential to the southwest.