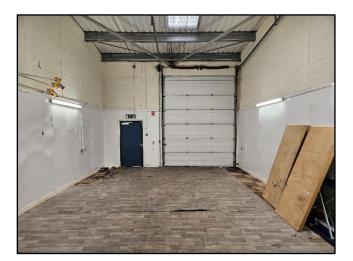

#### Specification:

- Modern 2 storey office & warehouse unit.
- 3 designated car park spaces.
- Fully fitted ready for immediate occupation.
- Excellent condition.
- Full brick internal walls.
- Benefits from 3 phase power.
- Roller Shutter access to the warehouse with benefit of loading bay.