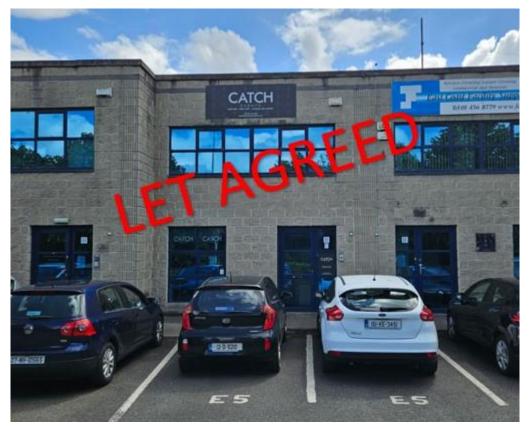

### UNIT E5 RIVERVIEW BUSINESS PARK NANGOR ROAD, DUBLIN 12

High Profile Location

- Modern 2 storey office & warehouse unit
  - 125 sqm. (1,346 sq.ft.)
- Fully Fitted (ready for immediate occupation)

3 Car Park Spaces

#### Location:

- Modern secure & gated Business Park.
- Located on Nangor Road adjacent to Naas Road.
- Easy access to the M50 / N7 and all main arterial routes.
- On site security 24 hour automated gate access.