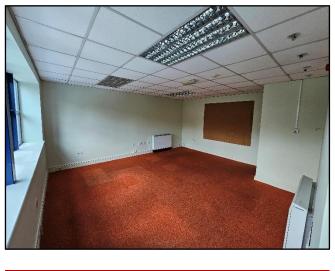

#### Specification:

- Modern 2 storey office & warehouse unit.
- 3 designated car park spaces.
- Fully fitted ready for immediate occupation.
- Excellent condition.
- Full brick internal walls.
- Benefits from 3 phase power.
- Roller Shutter access to the warehouse with benefit of loading bay.