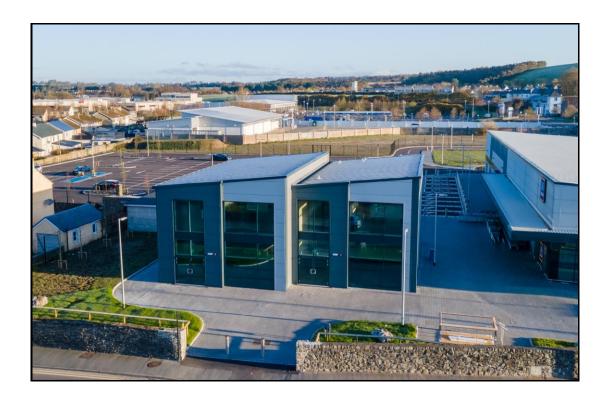

# TO LET TWO NEW RETAIL UNITS

#### Location:

- Excellent location on Park Road, one of the main arterial routes into Killarney Town Centre.
- Leading Urban/Tourist Centre providing major retail and tourist function in Kerry.
- Noteable nearby occupiers include Tesco, Deerpark Retail Park (M&S, Dealz), Hotel Killarney, Omniplex Killarney and Outlet Centre.

# **Property:**

- 2 New Retail Units beside New Aldi Store.
- Double height units providing open plan space.
- Glazed shop fronts.
- Standard shell specification awaiting fit-out.
- Suitable for a variety of uses (stp)