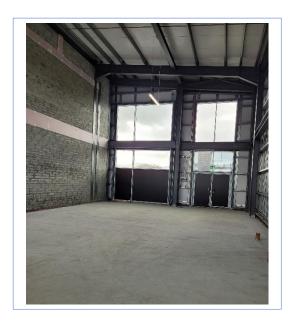

# **Property:**

- 2 New Retail Units beside New Aldi Store.
- Double height units providing open plan space.
- Glazed shop fronts.
- Standard shell specification awaiting fit-out.
- Suitable for a variety of uses (stp)