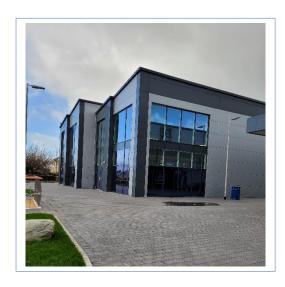

# **Property:**

- 2 New Retail Units beside New Aldi Store.
- Double height units providing open plan space.
- Glazed shop fronts.
- Standard shell specification awaiting fit-out.
- Suitable for a variety of uses (stp)