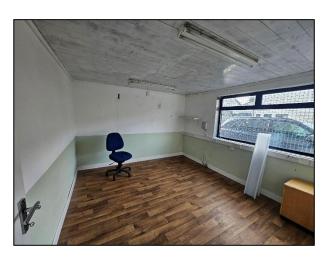

### Specification:

- Open plan office, kitchenette, w.c. & warehouse space.
- Concrete yard to the front for car parking and circulation space.
- Fully fitted ready for immediate occupation.
- Modern unit in excellent condition.
- Electric Roller Shutter access to the warehouse.
- Benefits from 6 metre eaves height.