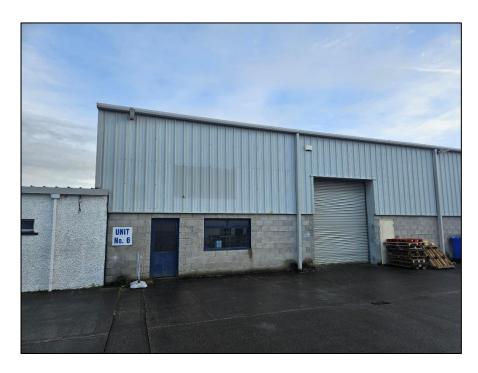

# UNIT 6 KILCULLEN INDUSTRIAL ESTATE KILCULLEN CO. KILDARE

- Close to Kilcullen Town Centre, Link Business Park & M9
  - Open Plan Warehouse & Office accommodation
    - 154.53 sqm. (1,663 sq.ft.)
      - Suit a number of uses
    - Ready for immediate occupation.

### Location:

Kilcullen Industrial Estate occupies an excellent location just off the Naas Road on the edge of Kilcullen Town Centre with good access to Dublin via the M9 & M7 Motorways. The immediate surrounding area is predominately commercial and residential in nature with nearby occupiers including Kaymed, CarveOn Leather, D&M Truck Engineering, Link Business Park and Dunleas of Kilcullen.

### Specification:

- Open plan office, kitchenette, w.c. & warehouse space.
- Concrete yard to the front for car parking and circulation space.
- Fully fitted ready for immediate occupation.
- Modern unit in excellent condition.
- Electric Roller Shutter access to the warehouse.
- Benefits from 6 metre eaves height.