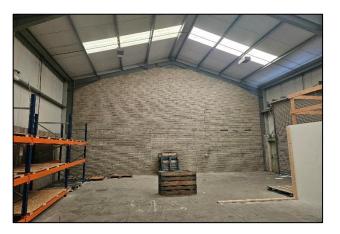

### Specification:

- Open plan office, kitchenette, w.c. & warehouse space.
- Concrete yard to the front for car parking and circulation space.
- Fully fitted ready for immediate occupation.
- Modern unit in excellent condition.
- Electric Roller Shutter access to the warehouse.
- Benefits from 6 metre eaves height.